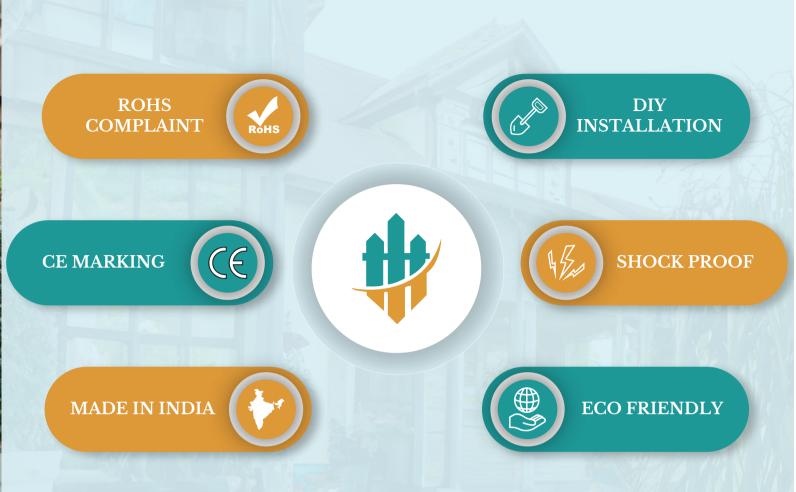

## Why Choose Kiko

- ✓ EASY MAINTENANCE
- ✓ QUALITY GUARANTEED
- ✓ TERMITE PROOF
- ✓ WATERPROOF (WASHABLE)
- ✓ VERY EASY TO INSTALL
- ✓ FLEXIBLE UPTO 25%
- ✓ DURABLE
- ✓ NON- CORROSIVE
- ✓ ALL WEATHER PROOF
- ✓ ZERO MAINTENANCE