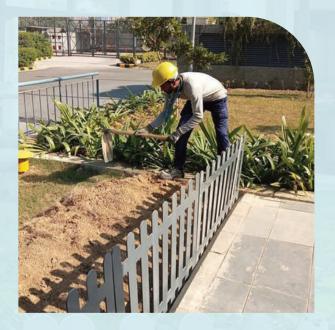

## Muddy Area Fence Installation

### SPIKED FENCE INSERTED WITH CEMENT

To cover the boundry of a very large area Pickets with custom - built Height and width are made at kiko . Which are very easy to install and give clean and likewise look as of fence. For a very tall height we suggest to use pickets which can easily be screwed on a metal or fibre frame