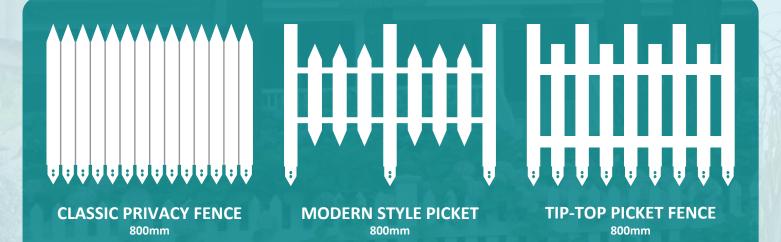

### Standard sizing chart

:

**ICE CREAM PICKET FENCE** 260mm

**CLASSIC PICKET FENCE** 260mm

(:) : : : **ICE CREAM PICKET FENCE** 

800mm

**ICE-CREAM PICKET PRIVACY** 400mm

**ICE CREAM PRIVACY** 800mm

**CLASSIC PICKET FENCE** 

400mm

**CLASSIC PICKET FENCE** 

800mm

:

**TIP-TOP PICKET FENCE** 400mm